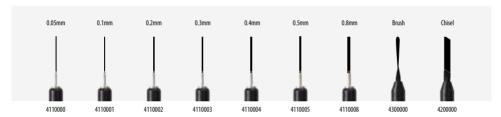

# Never before have you owned a LINER like it!

ShinHan TOUCH LINER is the ultimate professional liner that features archival and pigment based inks ideal for precise drawing, illustration, graphic design and documentation. The ink pigments are acid free, water-resistant, smear proof, lightfast, xylene free and conform to safety standards of ASTM D4236. A variety of nib sizes and colors enable artists to satisfy their various pen drawing needs. They can be used in a wide range of art and design fields as they give works precise lines and vivid sense of touch. TOUCH TWIN Markers do not bleed nor smear when used with TOUCH LINER. Available in 9 nib sizes in black, 2 nib sizes in multicolors, and 5 nib sizes in Cool Grey. (See diagram below)

## TOUCH LINER BLACK