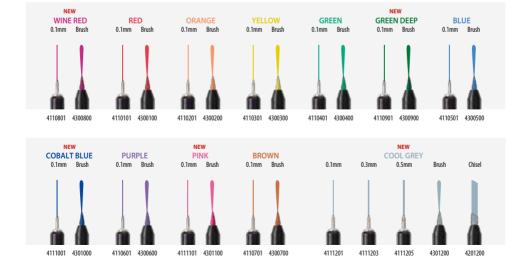

# colorful TOUCH

ShinHan TOUCH Liners from the original maker of TOUCH Markers Now with NEW 5 added colors for a fuller color spectrum!

### TOUCH LINER COLOR